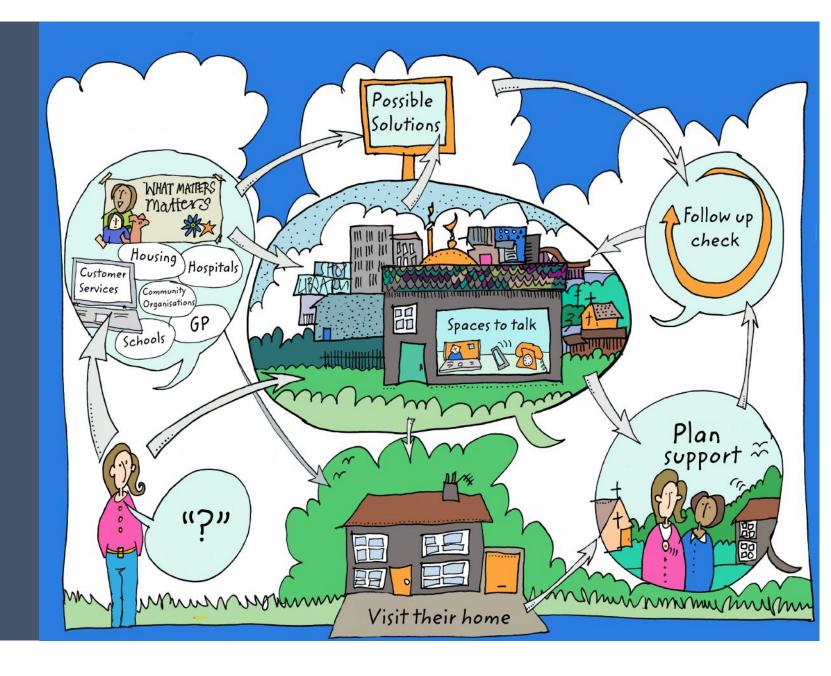

Coproduction
brings people
and
organisations
together
around a
shared vision

There is a focus on 'place' and community and on the 'whole' person

People can get support and advice easily, when they need it, so that crises are avoided

Support is strengths based, building independence, control and community connections

Bureaucracy is the absolute minimum it has to be

The system is responsive, proportionate and focused on outcomes

## A different experience for people