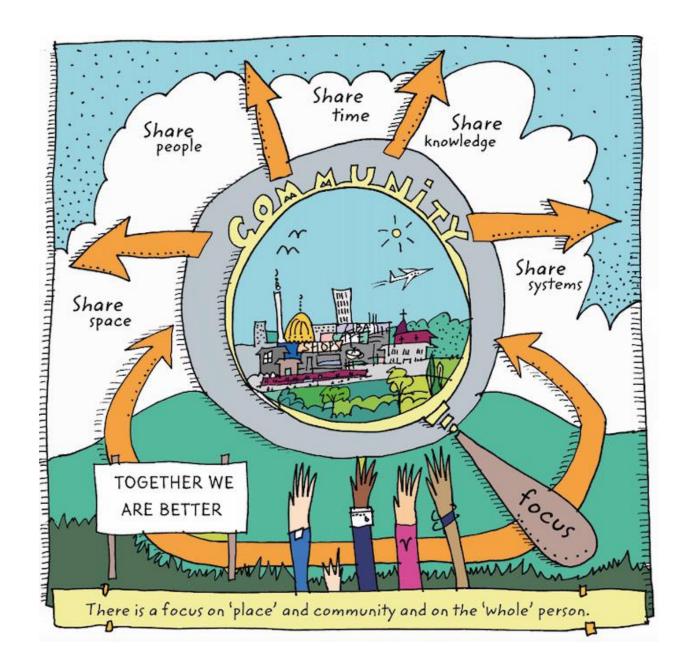

Coproduction
brings people
and
organisations
together
around a
shared vision

There is a focus on 'place' and community and on the 'whole' person

People can get support and advice easily, when they need it, so that crises are avoided