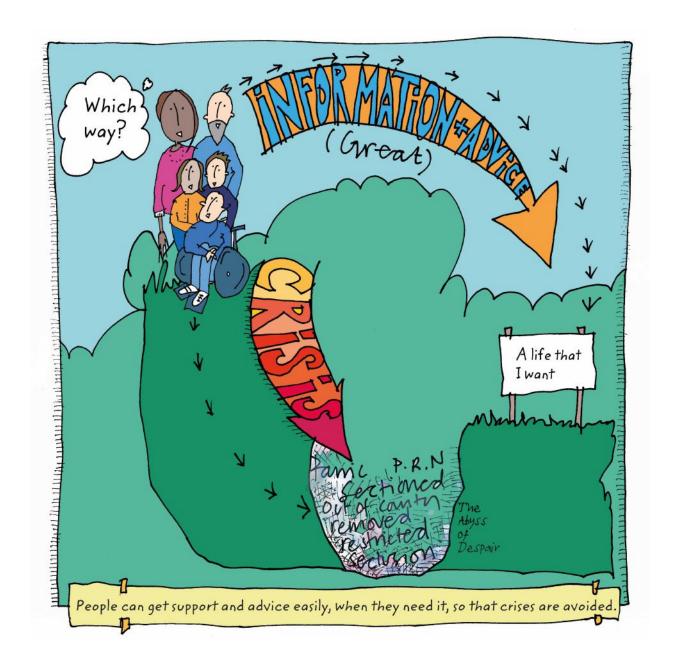

Coproduction
brings people
and
organisations
together
around a
shared vision

There is a focus on 'place' and community and on the 'whole' person

People can get support and advice easily, when they need it, so that crises are avoided