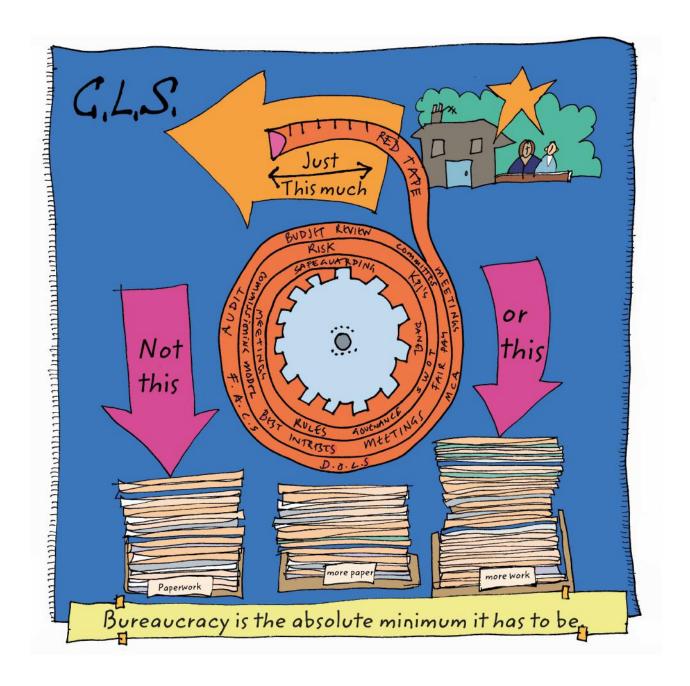

Support is strengths based, building independence, control and community connections

Bureaucracy is the absolute minimum it has to be

The system is responsive, proportionate and focused on outcomes