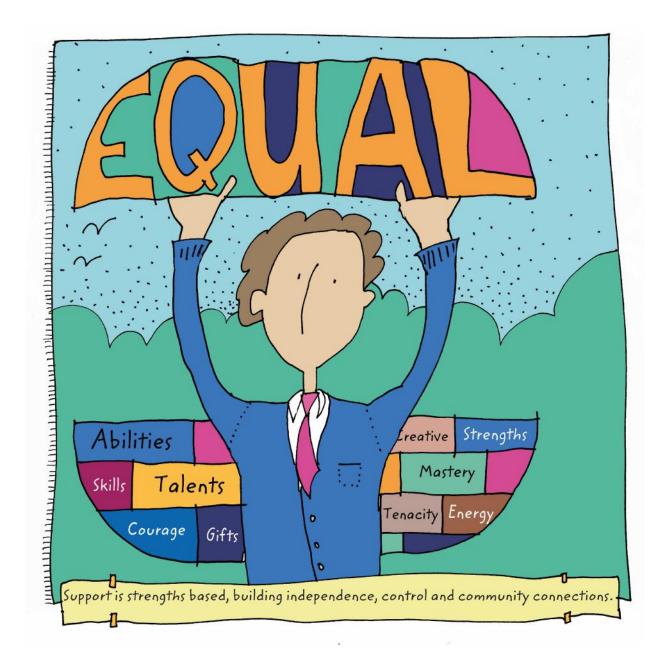

Support is strengths based, building independence, control and community connections

Bureaucracy is the absolute minimum it has to be

The system is responsive, proportionate and focused on outcomes