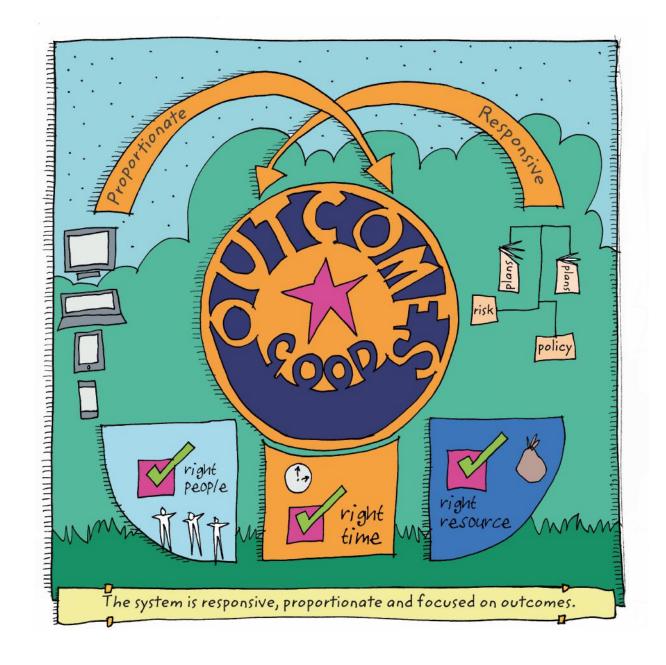

Support is strengths based, building independence, control and community connections

Bureaucracy is the absolute minimum it has to be

The system is responsive, proportionate and focused on outcomes