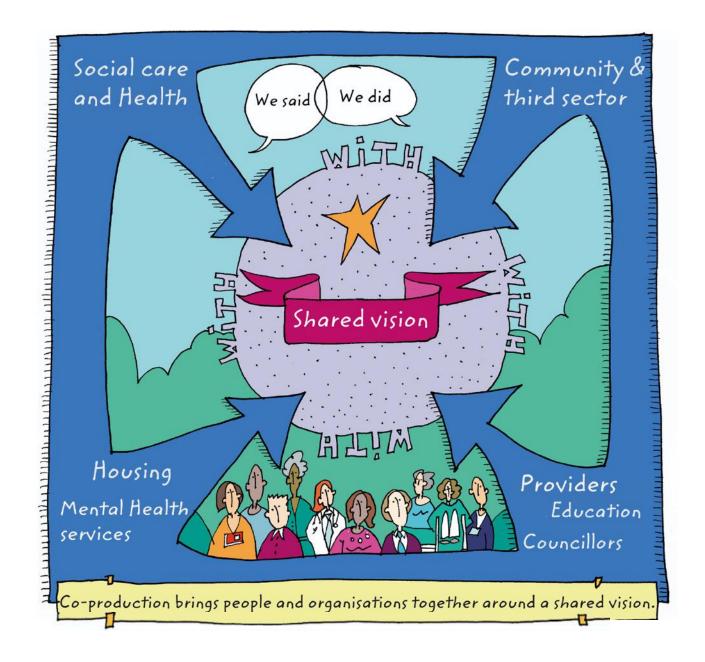

Coproduction
brings people
and
organisations
together
around a
shared vision

There is a focus on 'place' and community and on the 'whole' person

People can get support and advice easily, when they need it, so that crises are avoided