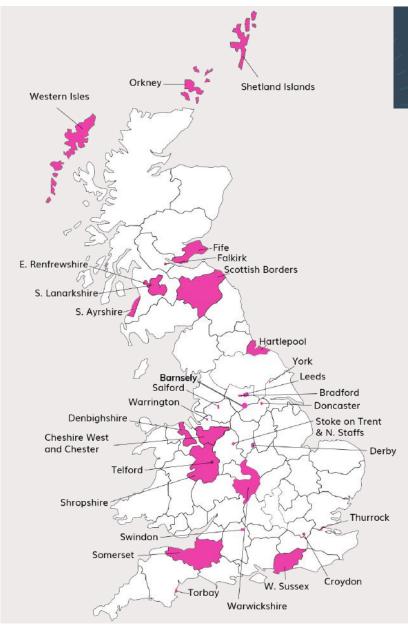

### **Community Led Support**

- A diverse network of shared learning across the UK now in its 9<sup>th</sup> year
- National gatherings twice a year
- Monthly online Core and Themed workshops
- Networking across all partners to explore challenges and share experiences and successes
- Online forum for all network members
- Network Groups around core themes meet every few months